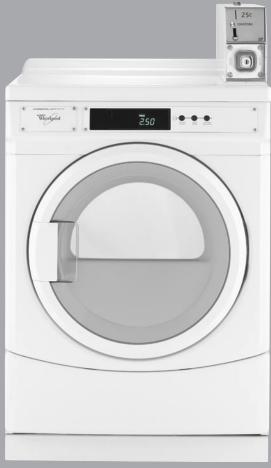

#### **COMMERCIAL DRYER**

#### **Featuring Microprocessor Controls**

Shown with optional pedestal, coin drop and box.

# CEW9100VQ - 27" Electric Dryer with Metercase CGW9100VQ - 27" Gas Dryer with Metercase

Machine accepts the Following Payment Systems (not included):

- Coin Slide
- Retrofit Coin Drop
- Retrofit Card Reader
- OPL Non-Coin Money Acceptor And Coin Box Covers
- Large 6.7 Cu. Ft. Drum Capacity
- Four Roller Suspension with Permanently Lubricated Bearings
- Push Button Controls
- Large Lint Screen (84 Sq. In.)
- Blower Guard Reduces Service Calls
- Front Control Panel 24° Angle